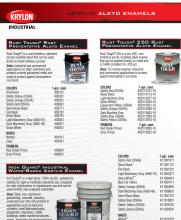

For Color Salections, see back page.

KRYLON

K11008251

KXXX780464-16 KXXX780464-20

K00427253-16 K00427253-20

MODIFIED ALKYD ENAMEL

Modified Alkyd Enamel is a one-

component product suitable for interior and exterior use.

Formulated for fast dry and curing, allowing for multiple coats to be applied in one shift
 Suitable for multiple uses in the industrial, OEM and metal fabrication applications

Requires the use of a primer (Weld-Thru Primer is recommended)

Flat Black

ALKYD ENAMELS

Improved hardness
 Improved gloss and color retention

Uses: Any oil based industrial enamel

COLORS 1-quart can Alkyd Hardener K00579999-14 1= † Can be used as packaged or histod.
\* Available in 5 -gation pails with a 3 week lead hime.
\*Please contact your local sales representative for more details.
For Cales Solections, was back page.

KRYLON

INDUSTRIAL

INDUSTRIAL DOATINGS

INDUSTRIAL ALKYD ENAMEL

\* Available in 5 - gallon pails with a 3 week lead time.

Please contact year local sales representative for more details.

For Color Solections, see back page.