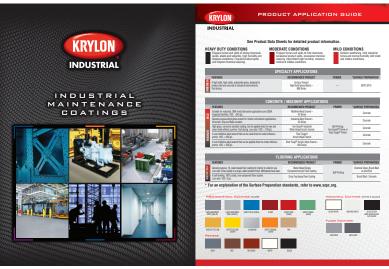

KRYLON

INDUSTRIAL

INDUSTRIAL DOATINGS

INDUSTRIAL ALKYD ENAMEL

\* Available in 5 - gallon pails with a 3 week lead time.

Please contact year local sales representative for more details.

For Color Solections, see back page.