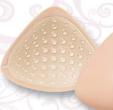

#### **Breast Forms:**

Breast forms are available in a variety of shapes, sizes, weights and colors. This accommodates various body types, breast shapes, as well as the different surgeries performed. We carry an extensive collection of breast forms.

Lightweight forms w/Comfort+ cool material (attachable forms available)

Weighted Foam Leisure forms

Available breast form colors:

Not all breast forms are available in both colors.

Ivory Tawny

non-weighted foam forms.