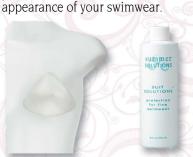

Many aids in assisting the application of these garments are available. The Juzo Slippie, Arm Slippie and Silicone Fitting Lotion are just a few.

Swimwear:

The Amoena Swimform is designed

clear silicone form features a hollow.

concave back allowing water to flow

through for maximum comfort and

confidence in and out of the water.

Elegant Essentials also offers a

proven to extend the life and

special liquid detergent that has

specially for water activities. This

Pictured are just a few of the many

styles available. Visit our website to see

our complete line of products.

Suit Solutions

Swim Cap

Women's Knee High

Compression Application Aid

Compression Hosiery