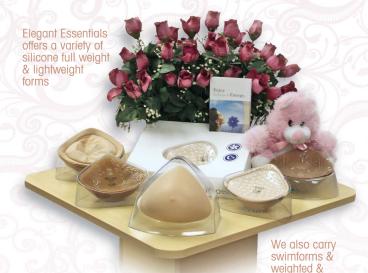

#### **Breast Forms:**

Breast forms are available in a variety of shapes, sizes, weights and colors. This accommodates various body types, breast shapes, as well as the different surgeries performed. We carry an extensive collection of breast forms.

Lightweight forms w/Comfort+ cool material (attachable forms available)

Weighted Foam Leisure forms

Available breast form colors:

Not all breast forms are available in both colors.

Ivory Tawny

non-weighted foam forms.