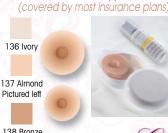

#### **Breast Forms:**

Breast forms are available in a variety of shapes, sizes, weights and colors. This accommodates various body types, breast shapes, as well as the different surgeries performed. We carry an extensive collection of breast forms.

Lightweight forms w/Comfort+ cool material (attachable forms available)

Weighted Foam Leisure forms

Available breast form colors:

Not all breast forms are available in both colors.

Ivory Tawny

non-weighted foam forms.