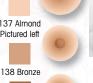

#### **Breast Forms:**

Breast forms are available in a variety of shapes, sizes, weights and colors. This accommodates various body types, breast shapes, as well as the different surgeries performed. We carry an extensive collection of breast forms.

Lightweight forms w/Comfort+ cool material (attachable forms available)

Weighted Foam Leisure forms

Available breast form colors:

Not all breast forms are available in both colors.

Ivory Tawny

non-weighted foam forms.