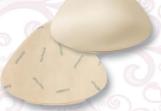

#### **Breast Forms:**

Breast forms are available in a variety of shapes, sizes, weights and colors. This accommodates various body types, breast shapes, as well as the different surgeries performed. We carry an extensive collection of breast forms.

Lightweight forms w/Comfort+ cool material (attachable forms available)

Weighted Foam Leisure forms

Available breast form colors:

Not all breast forms are available in both colors.

Ivory Tawny

non-weighted foam forms.